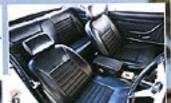

1) グッシュボードはハコスカ検定、そこから下の大部分は、ロッキーオードによるフンオフバネルと、CSSから 業務されたメーターもとのバーラ様だ、オートマランフトレバーのほかつに、オートエアコンヤパワーウィントラ のコントロールスイッチが設置されている。大きなエアコンユニットは、助き食のプローブボックスの下に終われ ているのだり、フレクシはできられたノベスルのありがで目立たない。 2) 発エシートゥレザーを思り替えて、 最近の場合、内等のは中さの経営のバッルものが使われている。 3) メイニメル・パウファイとならぶを集・ハ ヤシレーソングをきゅイス、これまた支援のオーバーフェンダーを開発にセットし、フロントは16-83のオフセットゼロ、リヤは15-63のマイナスオフセット(一19) と取っている人だ。