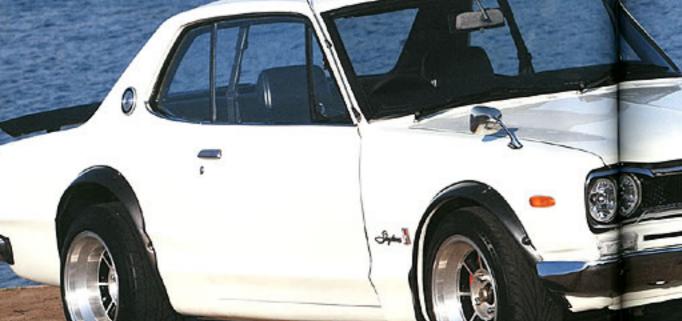

1) グッシュボードはハコスカ検定、そこから下の大部分は、ロッキーオードによるフンオフバネルと、CSSから 業務されたメーターもとのバーラ様だ、オートマランフトレバーのほかつに、オートエアコンヤパワーウィントラ のコントロールスイッチが設置されている。大きなエアコンユニットは、助き食のプローブボックスの下に終われ ているのだり、フレクシはできられたノベスルのありがで目立たない。 2) 発エシートゥレザーを思り替えて、 最近の場合、内等のは中さの経営のバッルものが使われている。 3) メイニメル・パウファイとならぶを集・ハ ヤシレーソングをきゅイス、これまた支援のオーバーフェンダーを開発にセットし、フロントは16-83のオフセットゼロ、リヤは15-63のマイナスオフセット(一19) と取っている人だ。

## KGC10 スカイラインGT図

チルに忠実に仕一専門店・ロッギ

「女は当日は双手日こしたが、変を娘の切って何しい質でクネーシン クレてきました。これら見り方ができるのも、明さの発展があればこ も、これは見るはストリート世間ですが、そのうちケーキットでの事業 所なスキーの表別に対応しませばにもティレンシしたいと思っています。