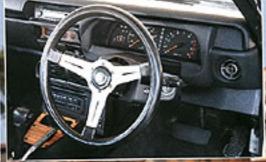

1) グッシュボードはハコスカ検定、そこから下の大部分は、ロッキーオードによるフンオフバネルと、CSSから 業務されたメーターもとのバーラ様だ、オートマランフトレバーのほかつに、オートエアコンヤパワーウィントラ のコントロールスイッチが設置されている。大きなエアコンユニットは、助き食のプローブボックスの下に終われ ているのだり、フレクシはできられたノベスルのありがで目立たない。 2) 発エシートゥレザーを思り替えて、 最近の場合、内等のは中さの経営のバッルものが使われている。 3) メイニメル・パウファイとならぶを集・ハ ヤシレーソングをきゅイス、これまた支援のオーバーフェンダーを開発にセットし、フロントは16-83のオフセットゼロ、リヤは15-63のマイナスオフセット(一19) と取っている人だ。