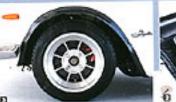

1) グッシュボードはハコスカ検定、そこから下の大部分は、ロッキーオードによるフンオフバネルと、CSSから 業務されたメーターもとのバーラ様だ、オートマランフトレバーのほかつに、オートエアコンヤパワーウィントラ のコントロールスイッチが設置されている。大きなエアコンユニットは、助き食のプローブボックスの下に終われ ているのだり、フレクシはできられたノベスルのありがで目立たない。 2) 発エシートゥレザーを思り替えて、 最近の場合、内等のは中さの経営のバッルものが使われている。 3) メイニメル・パウファイとならぶを集・ハ ヤシレーソングをきゅイス、これまた支援のオーバーフェンダーを開発にセットし、フロントは16-83のオフセットゼロ、リヤは15-63のマイナスオフセット(一19) と取っている人だ。