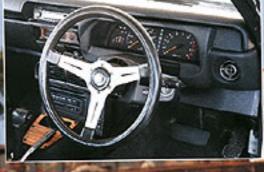

1) グッシュボードはハコスカ検定、そこから下の大部分は、ロッキーオードによるフンオフバネルと、CSSから 業務されたメーターもとのバーラ様だ、オートマランフトレバーのほかつに、オートエアコンヤパワーウィントラ のコントロールスイッチが設置されている。大きなエアコンユニットは、助き食のプローブボックスの下に終われ ているのだり、フレクシはできられたノベスルのありがで目立たない。 2) 発エシートゥレザーを思り替えて、 最近の場合、内等のは中さの経営のバッルものが使われている。 3) メイニメル・パウファイとならぶを集・ハ ヤシレーソングをきゅイス、これまた支援のオーバーフェンダーを開発にセットし、フロントは16-83のオフセットゼロ、リヤは15-63のマイナスオフセット(一19) と取っている人だ。